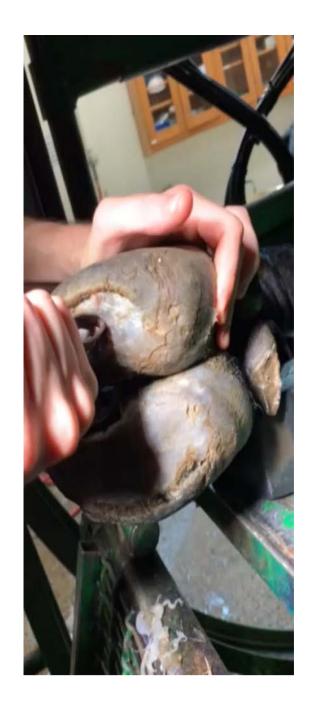

| Therio                 |
| OKADA, Daiki     | Orthopedic<br>Sx     | Orthopedic<br>Sx     | Orthopedic<br>Sx     | Ophtho                | Ophtho                |                              | Ophtho                | SA Soft<br>Tissue Sx   | SA Soft<br>Tissue Sx   | SA Soft<br>Tissue Sx   |
| KATAOKA, Naho    | Oncology             | Oncology             | Oncology             | Neurology             | SA Soft<br>Tissue Sx  | /                            | SA Soft<br>Tissue Sx  | Orthopedic<br>SX       | Orthopedic<br>Sx       | Orthopedic<br>Sx       |

#### Farm animal surgery

#### Case: hoof disease

- **♦**profile
  - Bull
  - Lameness
- A nail stuck in the right forelimb



# Handling





# Surgery







#### Surgery

The area around the nail was cut into a mortar shape.



# Surgery





# Orthopedic

# BEAR WITH A FEMORAL FRACTURE



### **CASE**

- Animal:bear
- Age:unknown(mayb e 7months)
- Diagnosis:X-ray
- Plan:surgery





## surgery

cross pinning



#### Ophthalmology

- Dermoid -

#### What is Dermoid?

- Characteristic
  - Normal skin is present in the conjunctiva or cornea.
    - Blepharospasm

Epiphora caused by hair stimulation.

- Congenital anomaly.
   Especially with canine and cattle.
- The site of occurrence is ear side corneal annulus.
- Diagnosis is easy because hair grows on the mass!

#### Case Profile

- Patient
  - Animal: Canine
  - Variety: American Staffordshire Terrier
  - Birthday: December, 27th 18



- Chief Complaint
  - OD: More than 90% is covered by epithelium.
  - OS: Normal.

#### Initial Consultation(May,8th 19)

Diagn