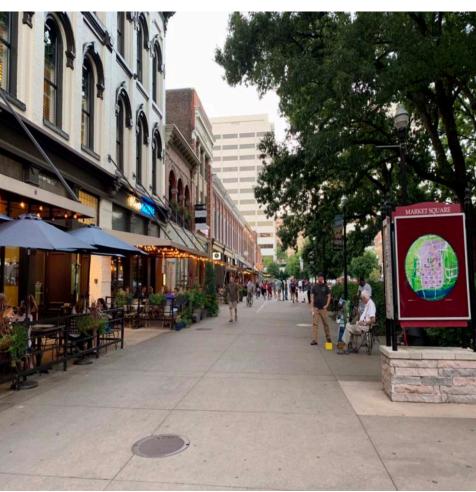

SID
    - →For relieve pain
  - Remend Repair Gel: QID
    - **→**For lubrication
- Oral medicine
  - Trazodone 100 mg tablets: BID or TID
    - **→**For sedation

#### Follow-up

- July,2nd 19
  - Continued wearing contact lens.
  - Prescription drugs

Eye drops Ciprofloxacin 0.3% Solution: QID

Serum: QID

Atropine: SID

Remend Repair Gel: QID

Oral medicine Trazodone 100 mg tablets: DID or TID

- July,12th 19
  - Remove Contact lens
  - Prescription drugs

Eye drops Ciprofloxacin 0.3% Solution: TID

Tacrolimus: BID

#### Follow-up

- Aug,30th 19
  - Corneal neovascularization was observed.

In order to control neovascularization, he continued to take Tacrolimus.

Eye drop

Tacrolimus: BID

#### \*\*

# Highlight of off campus

#### **Hot Rods**



#### **Hot Rods**



#### Downtown







#### Dinner







# Shopping









## Dormitory



## Dormitory







#### Hotel



#### Hotel





Great Smoky Mountains