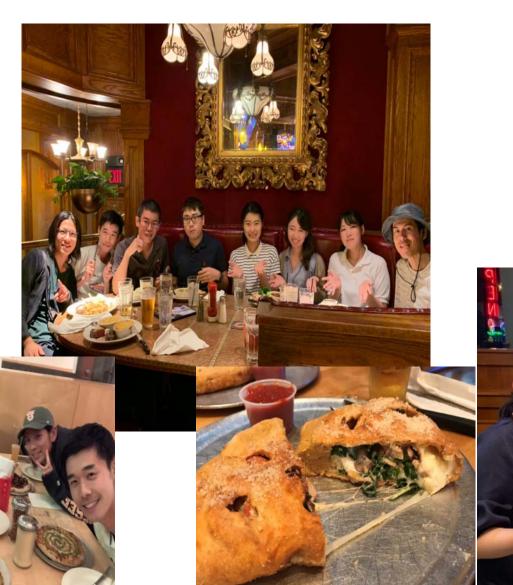

elieve pain
  - Remend Repair Gel: QID
    - **→**For lubrication
- Oral medicine
  - Trazodone 100 mg tablets: BID or TID
    - **→**For sedation

#### Follow-up

- July,2nd 19
  - Continued wearing contact lens.
  - Prescription drugs

Eye drops Ciprofloxacin 0.3% Solution: QID

Serum: QID

Atropine: SID

Remend Repair Gel: QID

Oral medicine Trazodone 100 mg tablets: DID or TID

- July,12th 19
  - Remove Contact lens
  - Prescription drugs

Eye drops Ciprofloxacin 0.3% Solution: TID

Tacrolimus: BID

#### Follow-up

- Aug,30th 19
  - Corneal neovascularization was observed.

In order to control neovascularization, he continued to take Tacrolimus.

Eye drop

Tacrolimus: BID

#### \*\*

# Highlight of off campus

#### **Hot Rods**



#### **Hot Rods**



#### Downtown







#### Dinner







# Shopping









## Dormitory



## Dormitory







#### Hotel



#### Hotel





Great Smoky Mountains