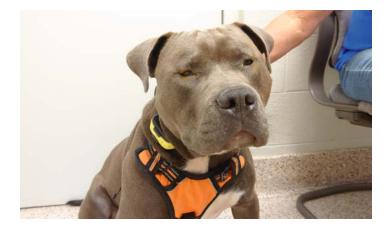

#### Case Profile

- Patient
  - Animal: Canine
  - Variety: American Staffordshire Terrier
  - Birthday: December, 27th 18

- Chief Complaint
  - OD: More than 90% is covered by epithelium.
  - OS: Normal.

#### Initial Consultation(May,8th 19)

Diagnosis

OD: Dermoid

- Treatment Plan
  - The dermoid is removed.
    - But the dermoid is too large,
      - may interfere with the development of his visual pathway. may leave large scars.