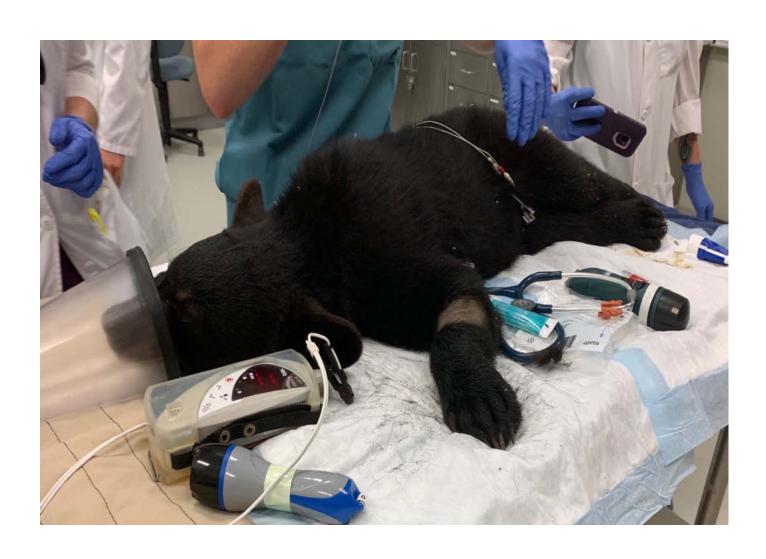

# BEAR WITH A FEMORAL FRACTURE

### **CASE**

- Animal:bear
- Age:unknown(mayb e 7months)
- Diagnosis:X-ray
- Plan:surgery