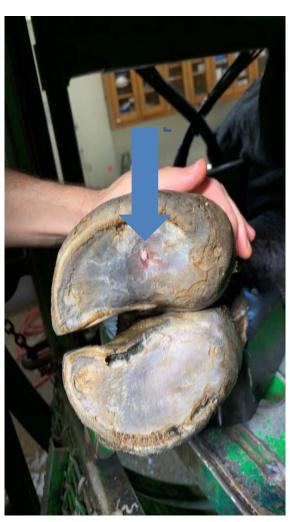

#### Case: hoof disease

- **♦**profile
  - Bull
  - Lameness
- A nail stuck in the right forelimb

# Handling