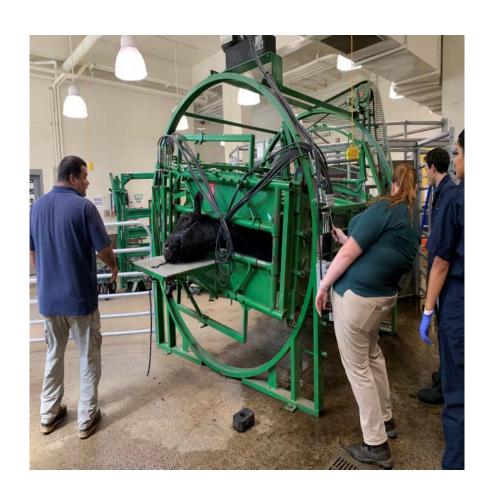

#### Farm animal surgery

#### Case: hoof disease

- **♦**profile
  - Bull
  - Lameness
- A nail stuck in the right forelimb

# Handling