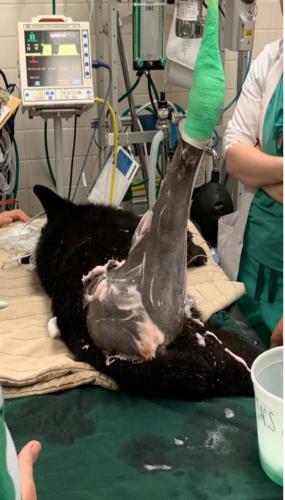

|                              | Ophtho                | SA Soft<br>Tissue Sx   | SA Soft<br>Tissue Sx   | SA Soft<br>Tissue Sx   |
| KATAOKA, Naho    | Oncology             | Oncology             | Oncology             | Neurology             | SA Soft<br>Tissue Sx  | /                            | SA Soft<br>Tissue Sx  | Orthopedic<br>SX       | Orthopedic<br>Sx       | Orthopedic<br>Sx       |

#### Farm animal surgery

#### Case: hoof disease

- **♦**profile
  - Bull
  - Lameness
- A nail stuck in the right forelimb



# Handling





# Surgery







#### Surgery

The area around the nail was cut into a mortar shape.



# Surgery





# Orthopedic

# BEAR WITH A FEMORAL FRACTURE



### **CASE**

- Animal:bear
- Age:unknown(mayb e 7months)
- Diagnosis:X-ray
- Plan:surgery





## surgery

cross pinning



#### Ophthalmology

- Dermoid -

#### What is Dermoid?

- Characteristic
  - Normal skin is present in the conjunctiva or cornea.
    - Blepharospasm

Epiphora caused by hair stimulation.

- Congenital anomaly.
   Especially with canine and cattle.
- The site of occurrence is ear side corneal annulus.
- Diagnosis is easy because hair grows on the mass!

#### Case Profile

- Patient
  - Animal: Canine
  - Variety: American Staffordshire Terrier
  - Birthday: December, 27th 18



- Chief Complaint
  - OD: More than 90% is covered by epithelium.
  - OS: Normal.

#### Initial Consultation(May,8th 19)

Diagnosis

OD: Dermoid

- Treatment Plan
  - The dermoid is removed.
    - But the dermoid is too large,
      - may interfere with the development of his visual pa