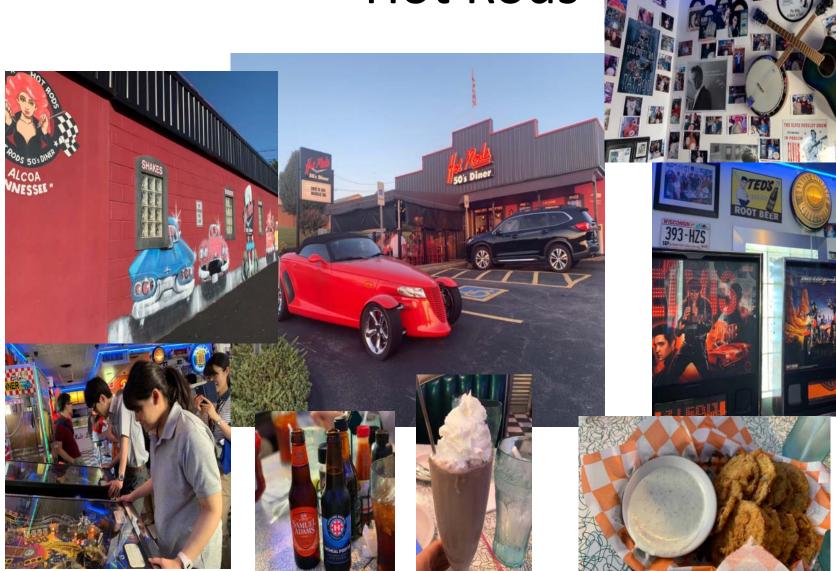

- →For promote treatment
  - Atropine: SID
    - →For relieve pain
  - Remend Repair Gel: QID
    - **→**For lubrication
- Oral medicine
  - Trazodone 100 mg tablets: BID or TID
    - **→**For sedation

#### Follow-up

- July,2nd 19
  - Continued wearing contact lens.
  - Prescription drugs

Eye drops Ciprofloxacin 0.3% Solution: QID

Serum: QID

Atropine: SID

Remend Repair Gel: QID

Oral medicine Trazodone 100 mg tablets: DID or TID

- July,12th 19
  - Remove Contact lens
  - Prescription drugs

Eye drops Ciprofloxacin 0.3% Solution: TID

Tacrolimus: BID

#### Follow-up

- Aug,30th 19
  - Corneal neovascularization was observed.

In order to control neovascularization, he continued to take Tacrolimus.

Eye drop

Tacrolimus: BID

#### \*\*

# Highlight of off campus

#### **Hot Rods**



#### **Hot Rods**



#### Downtown







#### Dinner







# Shopping









## Dormitory



## Dormitory







#### Hotel



#### Hotel





Great Smoky Mountains