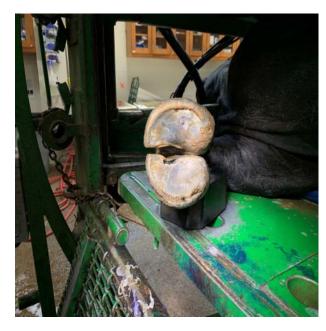

#### Case: hoof disease

- **♦**profile
  - Bull
  - Lameness
- A nail stuck in the right forelimb

#### Surgery

The area around the nail was cut into a mortar shape.