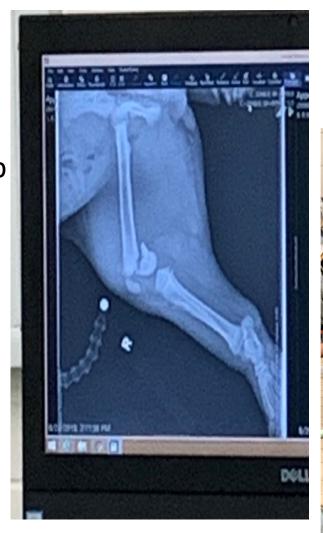

# BEAR WITH A FEMORAL FRACTURE

### **CASE**

- Animal:bear
- Age:unknown(mayb e 7months)
- Diagnosis:X-ray
- Plan:surgery