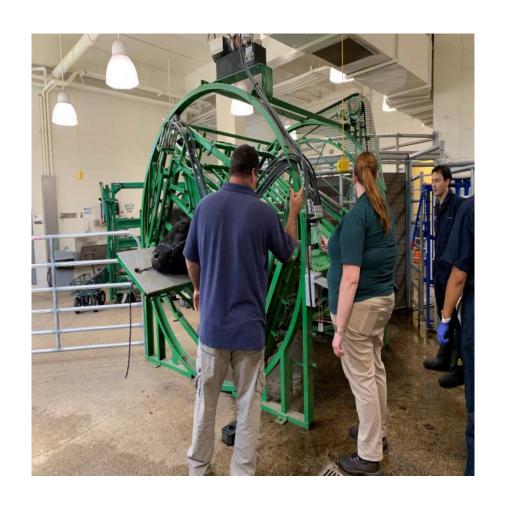

#### Farm animal surgery

#### Case: hoof disease

- **♦**profile
  - Bull
  - Lameness
- A nail stuck in the right forelimb

# Handling

# Surgery

#### Surgery

The area around the nail was cut into a mortar shape.