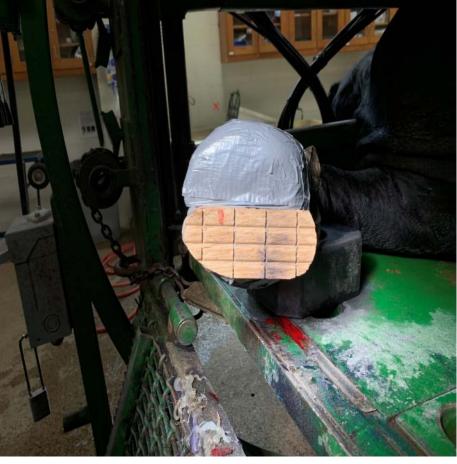

|
| OKADA, Daiki     | Orthopedic<br>Sx     | Orthopedic<br>Sx     | Orthopedic<br>Sx     | Ophtho                | Ophtho                |                              | Ophtho                | SA Soft<br>Tissue Sx   | SA Soft<br>Tissue Sx   | SA Soft<br>Tissue Sx   |
| KATAOKA, Naho    | Oncology             | Oncology             | Oncology             | Neurology             | SA Soft<br>Tissue Sx  | /                            | SA Soft<br>Tissue Sx  | Orthopedic<br>SX       | Orthopedic<br>Sx       | Orthopedic<br>Sx       |

#### Farm animal surgery

#### Case: hoof disease

- **♦**profile
  - Bull
  - Lameness
- A nail stuck in the right forelimb



# Handling





# Surgery







#### Surgery

The area around the nail was cut into a mortar shape.



# Surgery





# Orthopedic

# BEAR WITH A FEMORAL FRACTURE



### **CASE**

- Animal:bear
- Age:unknown(mayb e 7months)
- Diagnosis:X-ray
- Plan:surgery





## surgery

cross pinning



#### Ophthalmology

- Dermoid -

#### What is Dermoid?

- Characteristic
  - Normal skin is present in the conjunctiva or cornea.
    - Blepharospasm

Epiphora caused by hair stimulation.

- Congenital anomaly.
   Especially with canine and cattle.
- The site of occurrence is ear side corneal annulus.
- Diagnosis is easy because hair grows on the mass!

#### Case Profile

- Patient
  - Animal: Canine
  - Variety: American Staffordshire Terrier
  - Birthday: December, 27th 18



- Chief Complaint
  - OD: More than 90% is covered by epithelium.
  - OS: Normal.

#### Initial Consultation(May,8th 19)

Diagnosis

OD: Dermo