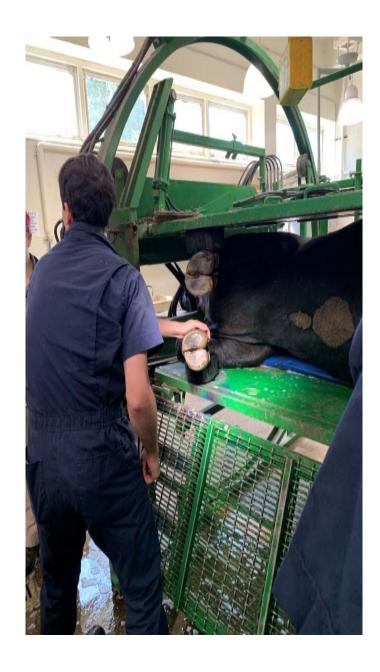

#### Case: hoof disease

- **♦**profile
  - Bull
  - Lameness
- A nail stuck in the right forelimb

# Handling

# Surgery