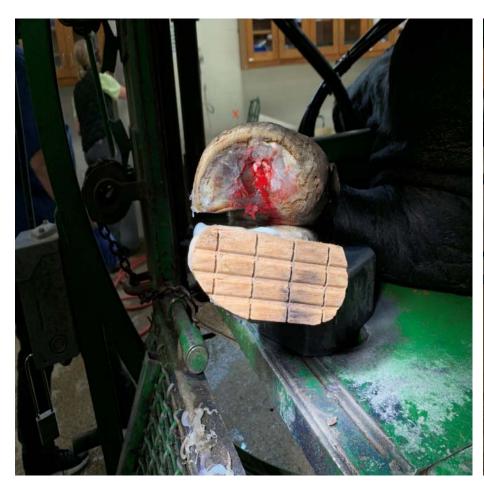

o                 |
| OKADA, Daiki     | Orthopedic<br>Sx     | Orthopedic<br>Sx     | Orthopedic<br>Sx     | Ophtho                | Ophtho                |                              | Ophtho                | SA Soft<br>Tissue Sx   | SA Soft<br>Tissue Sx   | SA Soft<br>Tissue Sx   |
| KATAOKA, Naho    | Oncology             | Oncology             | Oncology             | Neurology             | SA Soft<br>Tissue Sx  | /                            | SA Soft<br>Tissue Sx  | Orthopedic<br>SX       | Orthopedic<br>Sx       | Orthopedic<br>Sx       |

#### Farm animal surgery

#### Case: hoof disease

- **♦**profile
  - Bull
  - Lameness
- A nail stuck in the right forelimb



# Handling





# Surgery







#### Surgery

The area around the nail was cut into a mortar shape.



# Surgery





# Orthopedic

# BEAR WITH A FEMORAL FRACTURE



### **CASE**

- Animal:bear
- Age:unknown(mayb e 7months)
- Diagnosis:X-ray
- Plan:surgery





## surgery

cross pinning



#### Ophthalmology

- Dermoid -

#### What is Dermoid?

- Characteristic
  - Normal skin is present in the conjunctiva or cornea.
    - Blepharospasm

Epiphora caused by hair stimulation.

- Congenital anomaly.
   Especially with canine and cattle.
- The site of occurrence is ear side corneal annulus.
- Diagnosis is easy because hair grows on the mass!

#### Case Profile

- Patient
  - Animal: Canine
  - Variety: American Staffordshire Terrier
  - Birthday: December, 27th 18



- Chief Complaint
  - OD: More than 90% is covered by epithelium.
  - OS: Normal.

#### Initial Consultation(May,8th 19)

Diagnosis

OD: Der