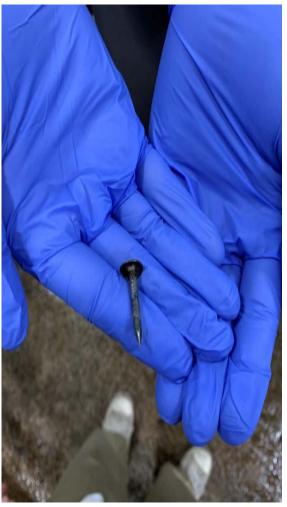

#### Case: hoof disease

- **♦**profile
  - Bull
  - Lameness
- A nail stuck in the right forelimb