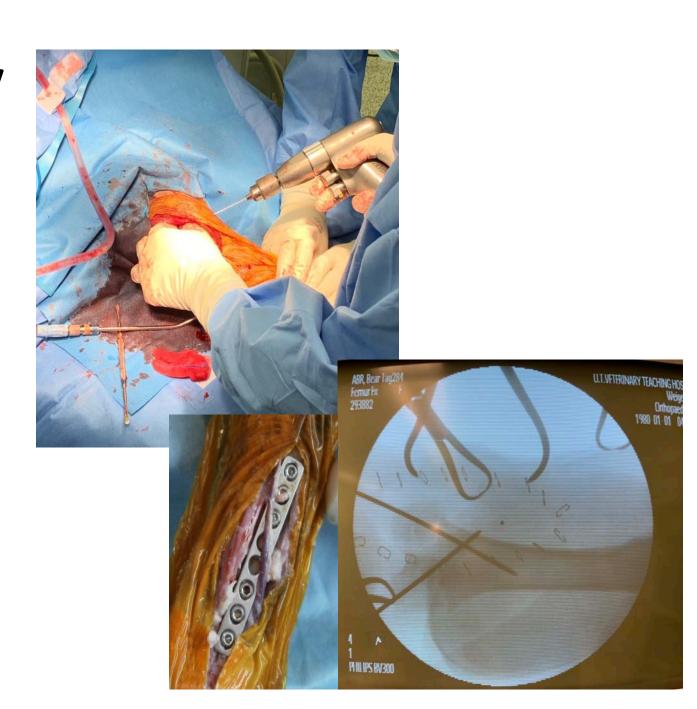

| Ophtho                | SA Soft<br>Tissue Sx   | SA Soft<br>Tissue Sx   | SA Soft<br>Tissue Sx   |
| KATAOKA, Naho    | Oncology             | Oncology             | Oncology             | Neurology             | SA Soft<br>Tissue Sx  | /                            | SA Soft<br>Tissue Sx  | Orthopedic<br>SX       | Orthopedic<br>Sx       | Orthopedic<br>Sx       |

#### Farm animal surgery

#### Case: hoof disease

- **♦**profile
  - Bull
  - Lameness
- A nail stuck in the right forelimb



# Handling





# Surgery







#### Surgery

The area around the nail was cut into a mortar shape.



# Surgery





# Orthopedic

# BEAR WITH A FEMORAL FRACTURE



### **CASE**

- Animal:bear
- Age:unknown(mayb e 7months)
- Diagnosis:X-ray
- Plan:surgery





## surgery

cross pinning



#### Ophthalmology

- Dermoid -

#### What is Dermoid?

- Characteristic
  - Normal skin is present in the conjunctiva or cornea.
    - Blepharospasm

Epiphora caused by hair stimulation.

- Congenital anomaly.
   Especially with canine and cattle.
- The site of occurrence is ear side corneal annulus.
- Diagnosis is easy because hair grows on the mass!

#### Case Profile

- Patient
  - Animal: Canine
  - Variety: American Staffordshire Terrier
  - Birthday: December, 27th 18



- Chief Complaint
  - OD: More than 90% is covered by epithelium.
  - OS: Normal.

#### Initial Consultation(May,8th 19)

Diagnosis

OD: Dermoid

- Treatment Plan
  - The dermoid is removed.
    - But the dermoid is too large,
      - may interfere with the development of his visual pathway. may leave large scars.